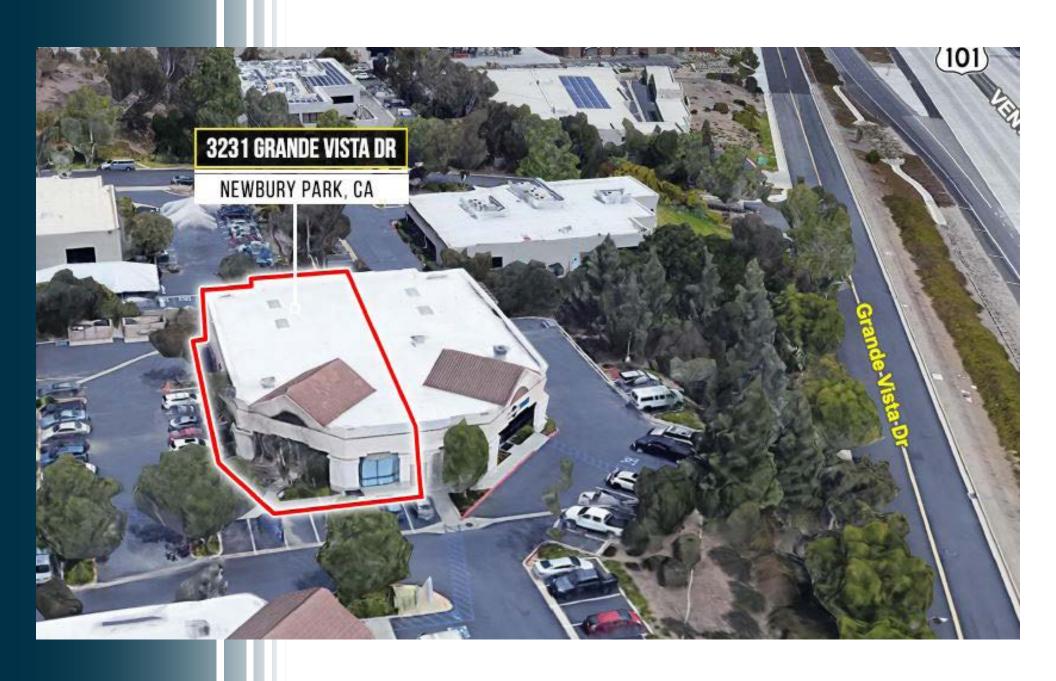

■ ADDRESS: 3231 Grande Vista Dr., Newbury Park, CA 91320

■ SIZE: ±5,665 SF

SALE PRICE: CALL BROKER

#### **PROPERTY HIGHLIGHTS**

- First Time Ever on the Market
- Gorgeous Industrial Condo with Above-Standard Improvements
- 101 Freeway Identity
- Excellent Owner / User Opportunity
- Outstanding Clear Height
- Oversized Rear Loading Door
- 10% Down SBA Financing Available
- Numerous Retail Amenities Within Walking Distance