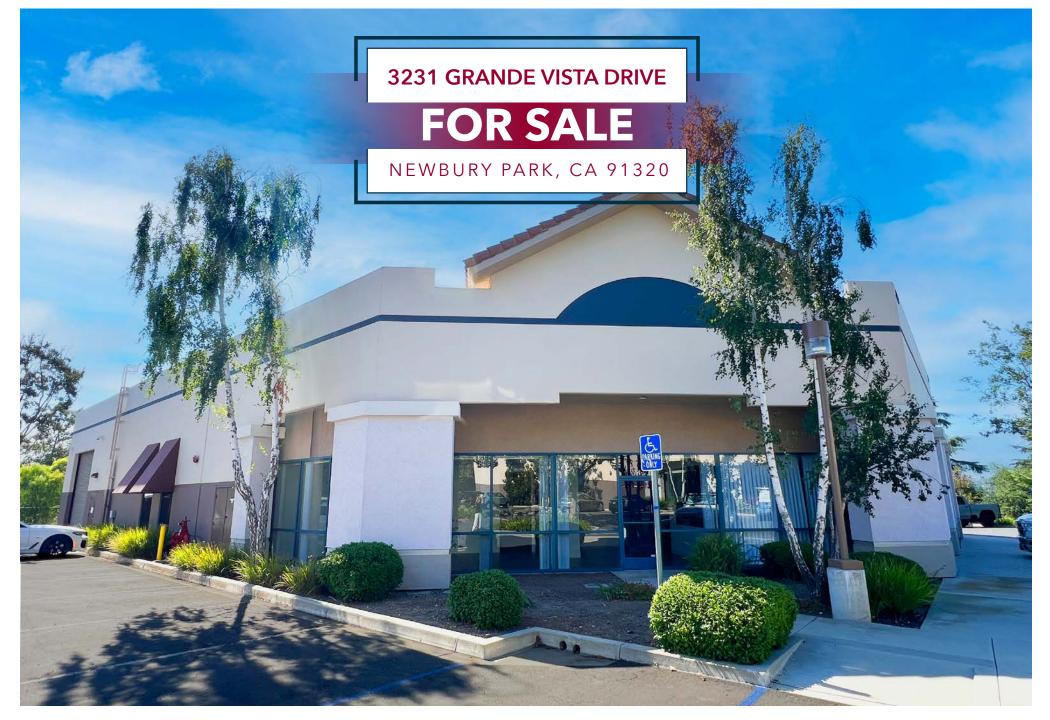

■ ADDRESS: 3231 Grande Vista Dr., Newbury Park, CA 91320

■ SIZE: ±5,665 SF

SALE PRICE: CALL BROKER

#### **PROPERTY HIGHLIGHTS**

- First Time Ever on the Market
- Gorgeous Industrial Condo with Above-Standard Improvements
- 101 Freeway Identity
- Excellent Owner / User Opportunity
- Outstanding Clear Height
- Oversized Rear Loading Door
- 10% Down SBA Financing Available
- Numerous Retail Amenities Within Walking Distance