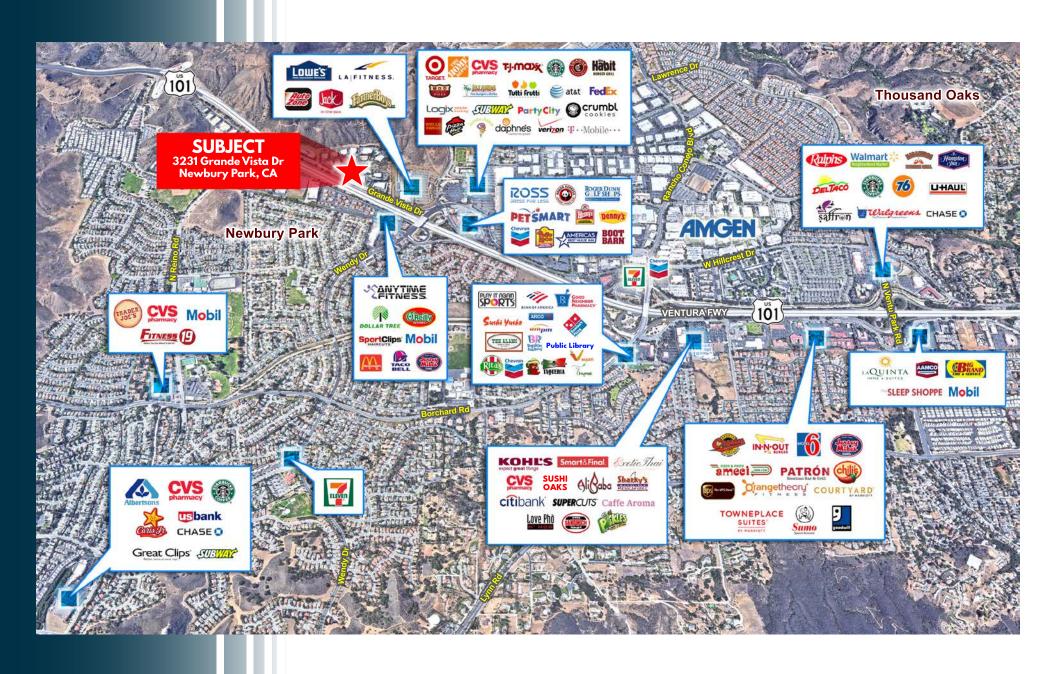

#### **PROPERTY HIGHLIGHTS**

- First Time Ever on the Market
- Gorgeous Industrial Condo with Above-Standard Improvements
- 101 Freeway Identity
- Excellent Owner / User Opportunity
- Outstanding Clear Height
- Oversized Rear Loading Door
- 10% Down SBA Financing Available
- Numerous Retail Amenities Within Walking Distance