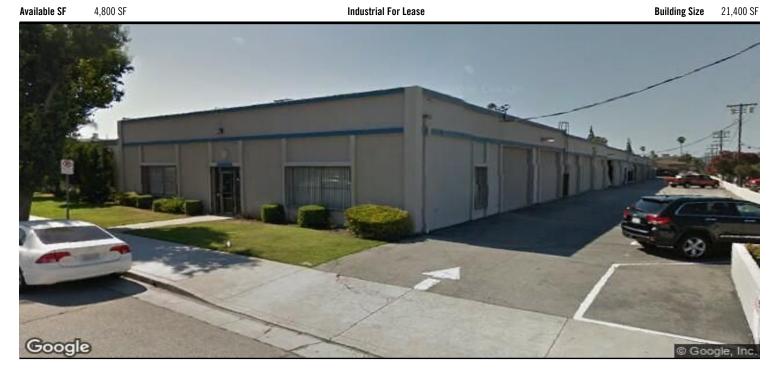

## 5707 Corsa Avenue, Suite 200 Westlake Village, CA 91362 | 818-223-4388

Address: Cross Streets: 8930 Independence Ave, Canoga Park, CA 91304 Independence Ave/Osborne St

> Excellent West Valley Location Three (3) Oversized Roll-Up Doors Nicely Appointed Offices Easy 101 & 118 Freeway Access

Lease Rate/Mo: \$6,480 Sprinklered: No Office SF / #: 1,350 SF / 3 Lease Rate/SF: \$1.35 Clear Height: 14' Restrooms: Lease Type: Modified Gross / Op. Ex: \$0.06 GL Doors/Dim: 3 / 12'x16' Office HVAC: Heat & AC Available SF: 4.800 SF DH Doors/Dim: 0 Finished Ofc Mezz: 0 SF Include In Available: Minimum SF: 4,800 SF A: 600 V: 120/240 O: 3 W: 0 No **Prop Lot Size:** P0L **Construction Type: Unfinished Mezz:** 0 SF Masonry Term: Const Status/Year Blt: Include In Available: No Acceptable to Owner Existing / 1979R24 NFS Sale Price: Possession: Now Sale Price/SF: NFS Whse HVAC: No Vacant: Yes \$22,834 / 2023 Parking Spaces: 7 Taxes: / Ratio: 1.5:1 To Show-Call broker