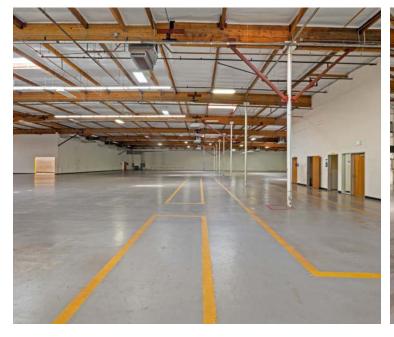

# THE OFFERING

Explore an exceptional opportunity in the heart of Chatsworth, CA and join other personal care product companies!

Located on a bustling main street, this impressive free-standing building spans approximately 53,000 square feet, meticulously crafted to meet the demands of cosmetic design and manufacturing boasting both Original Design Manufacturing (ODM) and Original Equipment Manufacturing (OEM) capabilities, this facility offers a seamless blend of functionality and flexibility. With 100% HVAC coverage, your production processes are safeguarded against temperature fluctuations, ensuring consistent quality year-round.

Elevate employee comfort with dedicated amenities including a spacious lunchroom and multiple restrooms featuring generous stalls. Efficiency is key with both dock-high and ground-level loading options, facilitating streamlined logistics for your operations. Don't miss your chance to thrive in Chatsworth's dynamic business landscape as the entrance to the Northpark Industrial Center.

MAIN STREET FRONTAGE

2,000A | 277/480V POWER

±53,093 SF

100% HVAC

TURNKEY
PRODUCTION FACILITY