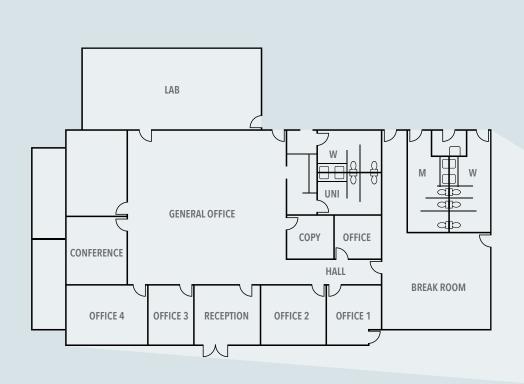

Elevate employee comfort with dedicated amenities including a spacious lunchroom and multiple restrooms featuring generous stalls. Efficiency is key with both dock-high and ground-level loading options, facilitating streamlined logistics for your operations. Don't miss your chance to thrive in Chatsworth's dynamic business landscape as the entrance to the Northpark Industrial Center.