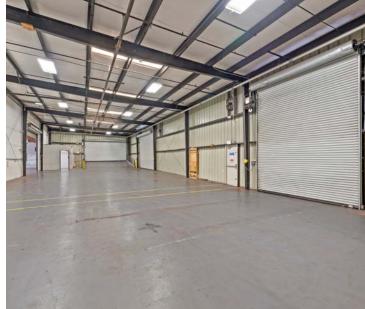

# THE OFFERING

Explore an exceptional opportunity in the heart of Chatsworth, CA and join other personal care product companies!

Located on a bustling main street, this impressive free-standing building spans approximately 53,000 square feet, meticulously crafted to meet the demands of cosmetic design and manufacturing boasting both Original Design Manufacturing (ODM) and Original Equipment Manufacturing (OEM) capabilities, this facility offers a seamless blend of functionality and flexibility. With 100% HVAC coverage, your production processes are safeguarded against temperature fluctuations, ensuring consistent quality year-round.

Elevate employee comfort with dedicated amenities including a spacious lunchroom and multiple restrooms featuring generous stalls. Efficiency is key with both dock-high and ground-level loading options, facilitating streamlined logistics for your operations. Don't miss your chance to thrive in Chatsworth's dynamic business landscape as the entrance to the Northpark Industrial Center.

MAIN STREET FRONTAGE

2,000A | 277/480V POWER

±53,093 SF

100% HVAC

TURNKEY
PRODUCTION FACILITY