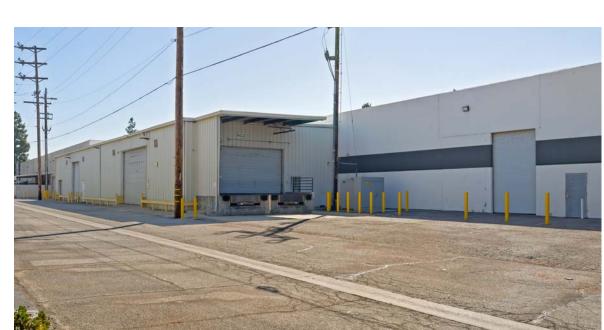

# THE OFFERING

Explore an exceptional opportunity in the heart of Chatsworth, CA and join other personal care product companies!

Located on a bustling main street, this impressive free-standing building spans approximately 53,000 square feet, meticulously crafted to meet the demands of cosmetic design and manufacturing boasting both Original Design Manufacturing (ODM) and Original Equipment Manufacturing (OEM) capabilities, this facility offers a seamless blend of functionality and flexibility. With 100% HVAC coverage, your production processes are safeguarded against temperature fluctuations, ensuring consistent quality year-round.

Elevate employee comfort with dedicated amenities including a spacious lunchroom and multiple restrooms featuring generous stalls. Efficiency is key with both dock-high and ground-level loading options, facilitating streamlined logistics for your operations. Don't miss your chance to thrive in Chatsworth's dynamic business landscape as the entrance to the Northpark Industrial Center.

MAIN STREET FRONTAGE

2,000A | 277/480V POWER

±53,093 SF

100% HVAC

TURNKEY
PRODUCTION FACILITY