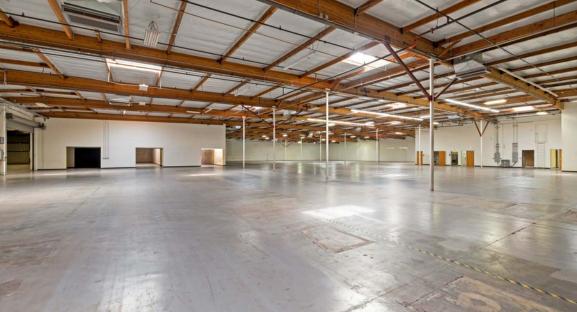

# THE OFFERING

Explore an exceptional opportunity in the heart of Chatsworth, CA and join other personal care product companies!

Located on a bustling main street, this impressive free-standing building spans approximately 53,000 square feet, meticulously crafted to meet the demands of cosmetic design and manufacturing boasting both Original Design Manufacturing (ODM) and Original Equipment Manufacturing (OEM) capabilities, this facility offers a seamless blend of functionality and flexibility. With 100% HVAC coverage, your production processes are safeguarded against temperature fluctuations, ensuring consistent quality year-round.

Elevate employee comfort with dedicated amenities including a spacious lunchroom and multiple restrooms featuring generous stalls. Efficiency is key with both dock-high and ground-level loading options, facilitating streamlined logistics for your operations. Don't miss your chance to thrive in Chatsworth's dynamic business landscape as the entrance to the Northpark Industrial Center.

MAIN STREET FRONTAGE

2,000A | 277/480V POWER

±53,093 SF

100% HVAC

TURNKEY
PRODUCTION FACILITY