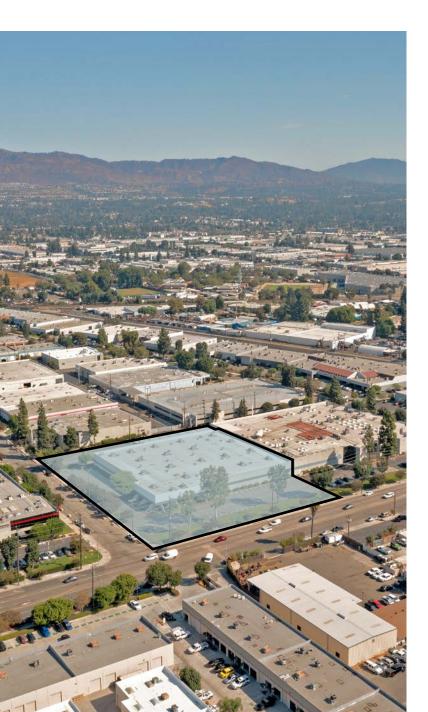

# THE OFFERING

Explore an exceptional opportunity in the heart of Chatsworth, CA and join other personal care product companies!

Located on a bustling main street, this impressive free-standing building spans approximately 53,000 square feet, meticulously crafted to meet the demands of cosmetic design and manufacturing boasting both Original Design Manufacturing (ODM) and Original Equipment Manufacturing (OEM) capabilities, this facility offers a seamless blend of functionality and flexibility. With 100% HVAC coverage, your production processes are safeguarded against temperature fluctuations, ensuring consistent quality year-round.

Elevate employee comfort with dedicated amenities including a spacious lunchroom and multiple restrooms featuring generous stalls. Efficiency is key with both dock-high and ground-level loading options, facilitating streamlined logistics for your operations. Don't miss your chance to thrive in Chatsworth's dynamic business landscape as the entrance to the Northpark Industrial Center.