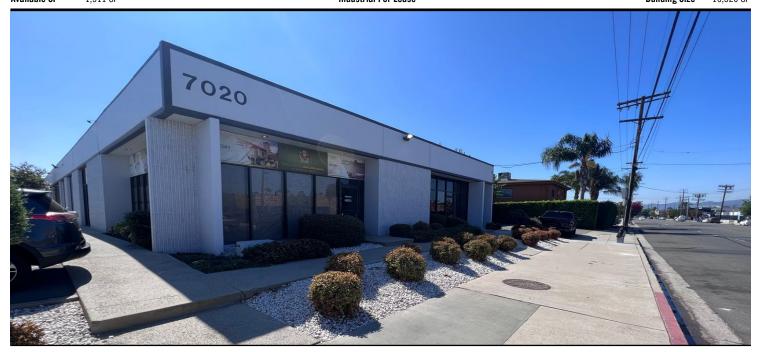

Lee & Associates 5707 Corsa Avenue, Suite 200 Westlake Village, CA 91362 | 818-223-4388

Available SF 1,511 SF Industrial For Lease Building Size 16,320 SF

Address: 7020 Hayvenhurst Ave, Unit F, Van Nuys, CA 91406
Cross Streets: Hayvenhurst Ave / Sherman Way

Multi-Tenant building 1 Grade Level Door 12' Clear Height 100 amps, 120 Volts, 3 Phase Close Proximity to 405 and 101 Freeways

| Lease Kate/Mo: | \$3, <b>2</b> 34                | Sprinkierea:                                          | INO                | UTTICE SF / #:        | 200 31 / 1  |
|----------------|---------------------------------|-------------------------------------------------------|--------------------|-----------------------|-------------|
| Lease Rate/SF: | \$2.14                          | Clear Height:                                         | 12'                | Restrooms:            | 1           |
| Lease Type:    | Modified Gross / Op. Ex: \$0.11 | GL Doors/Dim:                                         | 1 / 10'x10'        | Office HVAC:          | Heat & AC   |
| Available SF:  | 1,511 SF                        | DH Doors/Dim:                                         | 0                  | Finished Ofc Mezz:    | 0 SF        |
| Minimum SF:    | 1,511 SF                        | <b>A:</b> 100 <b>V:</b> 120 <b>0:</b> TBD <b>W:</b> 3 |                    | Include In Available: | No          |
| Prop Lot Size: | POL                             | Construction Type:                                    | Masonry            | Unfinished Mezz:      | 0 SF        |
| Term:          | Acceptable to Owner             | Const Status/Year Blt:                                | Existing / 1975R20 | Include In Available: | No          |
| Sale Price:    | NFS                             |                                                       |                    | Possession:           | Now         |
| Sale Price/SF: | NFS                             | Whse HVAC:                                            | No                 | Vacant:               | Yes         |
| Taxes:         |                                 | Parking Spaces: 3                                     | / Ratio: 2.0:1     | To Show:              | Call broker |
| Yard:          | No                              | Rail Service:                                         | No                 | Market/Submarket:     | Central SFV |
| Zoning:        | M1-1                            | Specific Use:                                         | Warehouse/Office   | APN#:                 | 2224017025  |